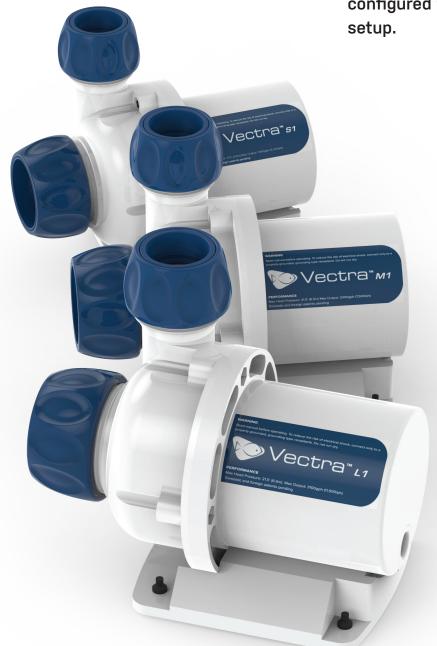

### **S1**

Flow: 1,400 gph (5,300 lph)

Wireless: Included

Max Head Pressure: 11.5 feet (3.5m) Footprint: 3.5 in. x 6 in. (89x152mm)

Fittings: Input: 1 in. (25mm)
Output: .75 in (19mm)

### **M1**

Flow: 2,000 gph (7,500 lph)

Wireless: Included

**Max Head Pressure:** 21.5 feet (6.5m) **Footprint:** 4.25 in. x 6.25 in. (108x158mm)

Fittings: Input: 1 in. (25mm)
Output: .75 in (19mm)

### L1

Flow: 3,100 gph (11,500 lph)

Wireless: Included

Max Head Pressure: 21.5 feet (6.5m) Footprint: 4.5 in. x 7 in. (114x177mm) Fittings: Input: 1.5 in. (38mm)

Output: 1 in (25mm)