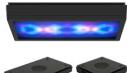

| Length               | 11.8in.(30cm  |
|----------------------|---------------|
| Width                | 7in.(18cm)    |
| Height               | 1.5in.(3.9cm) |
| Power<br>Consumption | 180W          |

#### **LEDs**

| Warm White | 24 |
|------------|----|
| Cool White | 48 |
| Photo Red  | 6  |
| Green      | 6  |
| Blue       | 4  |







# **Mobius Driven**

Aquarium equipment control as it should be. Get the free app or learn more at mobius.app

# Mounting and Accessories

### RMS Single-Light Tank Mounts

Tank mount for a single Radion XR15 or XR30. Includes multiple rail lengths.

# RMS Multi-Light Tank Mounts/Hanging

The Multi-Light Tank Mount spans the tank and mounts multiple XR30s and XR15s.

### Radion G5 Diffusers

Further customize the output of your Radion lights.