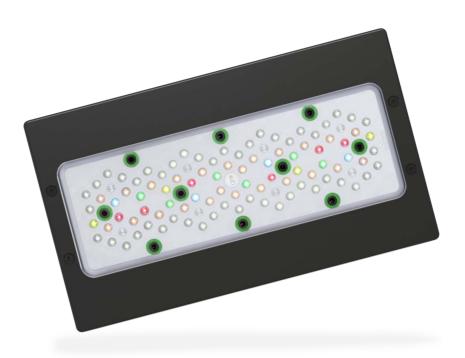

#### LFDs

Blue

| Warm White | 12 |
|------------|----|
| Cool Blue  | 24 |
| Photo Red  | 3  |
| Green      | 3  |

| 24 | Moonligh<br>White |
|----|-------------------|
| 3  |                   |
| 3  | Moonlight<br>Blue |
|    |                   |