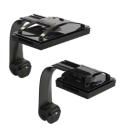

### RMS Single-Light Tank Mounts

Tank mount for a single Radion XR15 or XR30. Includes multiple rail lengths.