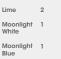

#### **LEDs**

| Warm White | 24 |
|------------|----|
| Cool White | 48 |
| Photo Red  | 6  |
| Green      | 6  |
| Blue       | 4  |