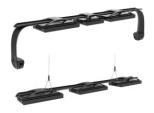

# RMS Multi-Light Tank Mounts/Hanging

The Multi-Light Tank Mount spans the tank and mounts multiple XR30s and XR15s.